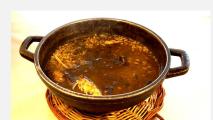

## **Special Lunch in Pals**

We will taste local food, specially the Rice of Pals cooked in a traditional local way.