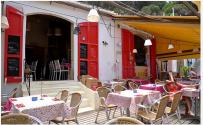

## **Special Dinner in Begur**

The dinner will take place in a very special place right in front of the sea, eating traditional Catalan and local food and listening to a special musical group singing and playing "Havaneres" and tasting the typical "Cremat"

## **Special Dinner in Begur**

The dinner will take place in a special restaurant in the town, eating traditional Catalan and local food and listening to a special musical group singing and playing Cuban music.